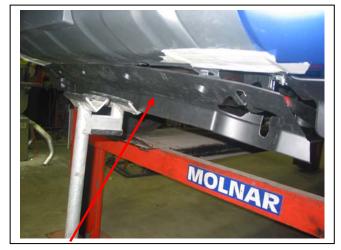

- 1. Remove lower plastic cover from bumper cover. Six 10mm head bolts. See figure 1.
- 2. Remove towing hook from passenger side chassis. Two 17mm head bolts. See figure 2.
- 3. Grind lip off lower chassis, so steel mounting brackets will sit flat. See figures 3 and 4. Treat all exposed metal with a rust inhibitor.
- 4. Position steel mounting brackets (supplied) on chassis rails. Insert rear bolts only by two turns into captive nuts in chassis. Let steel mounting brackets hang down. **See figure 5.** Use M12 x 40 bolts, flat washers and spring washers (supplied).
- 5. Trim lower plastic cover to fit around steel mounting brackets. See figures 6 and 7.
- 6. Slide lower plastic cover over steel mounting brackets. **See figure 8.** Insert front M12 x 40 bolts (supplied) into captive nuts in chassis. Align steel mounting brackets centrally and ensure correct measurement for Nudge Bar to mount on outside of steel mounting brackets. **TIGHTEN FIRM ONLY. See figure 9.**
- 7. Refit lower plastic cover to bumper cover. **See figures 10 and 11**.
- 8. Attach Nudge Bar to outside of steel mounting brackets. Use 3/8 x 1 ½ bolts, washers on wire (supplied) to access front holes, and use 3/8 x 1 ½ bolts, nuts and washers (supplied) for rear holes.
- 9. Align Nudge Bar with vehicle. **TIGHTEN** steel mounting brackets to chassis fully. Take note of front and side views. **See figures 12, 13, 14 and 15. TIGHTEN** Nudge Bar to steel mounting brackets.