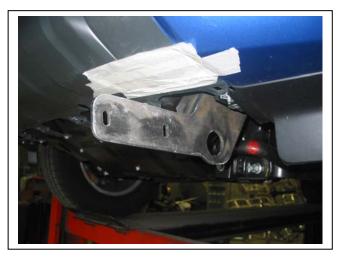

- 1. Remove lower plastic cover from bumper cover. Six 10mm head bolts. See figure 1.
- 2. Remove towing hook from passenger side chassis. Two 17mm head bolts. See figure 2.
- 3. Grind lip off lower chassis, so steel mounting brackets will sit flat. See figures 3 and 4. Treat all exposed metal with a rust inhibitor.
- 4. Position steel mounting brackets (supplied) on chassis rails. Insert rear bolts only by two turns into captive nuts in chassis. Let steel mounting brackets hang down. **See figure 5.** Use M12 x 40 bolts, flat washers and spring washers (supplied).
- 5. Trim lower plastic cover to fit around steel mounting brackets. See figures 6 and 7.
- 6. Slide lower plastic cover over steel mounting brackets. **See figure 8.** Insert front M12 x 40 bolts (supplied) into captive nuts in chassis. Align steel mounting brackets centrally and ensure correct measurement for Nudge Bar to mount on outside of steel mounting brackets. **TIGHTEN FIRM ONLY. See figure 9.**
- 7. Refit lower plastic cover to bumper cover. **See figures 10 and 11**.
- 8. Attach Nudge Bar to outside of steel mounting brackets. Use 3/8 x 1 ½ bolts, washers on wire (supplied) to access front holes, and use 3/8 x 1 ½ bolts, nuts and washers (supplied) for rear holes.
- 9. Align Nudge Bar with vehicle. **TIGHTEN** steel mounting brackets to chassis fully. Take note of front and side views. **See figures 12, 13, 14 and 15. TIGHTEN** Nudge Bar to steel mounting brackets.

ecb@ecb.com.au www.ecb.com.au

29 Snook St Clontarf QLD 4019 Australia Po Box 122 Margate QLD 4019 Australia

Figure 5 – Passenger side shown hanging down

Figure 6

Figure 7

Figure 8

Figure 9 – Drivers side shown