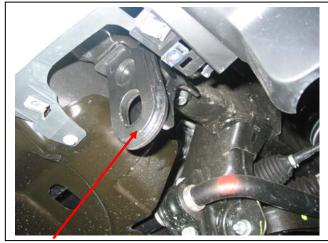

- 1. Remove lower plastic cover from bumper cover. Six 10mm head bolts. See figure 1.
- 2. Remove towing hook from passenger side chassis. Two 17mm head bolts. See figure 2.
- 3. Grind lip off lower chassis, so steel mounting brackets will sit flat. See figures 3 and 4. Treat all exposed metal with a rust inhibitor.
- 4. Position steel mounting brackets (supplied) on chassis rails. Insert rear bolts only by two turns into captive nuts in chassis. Let steel mounting brackets hang down. **See figure 5.** Use M12 x 40 bolts, flat washers and spring washers (supplied).
- 5. Trim lower plastic cover to fit around steel mounting brackets. See figures 6 and 7.
- 6. Slide lower plastic cover over steel mounting brackets. **See figure 8.** Insert front M12 x 40 bolts (supplied) into captive nuts in chassis. Align steel mounting brackets centrally and ensure correct measurement for Nudge Bar to mount on outside of steel mounting brackets. **TIGHTEN FIRM ONLY. See figure 9.**
- 7. Refit lower plastic cover to bumper cover. **See figures 10 and 11**.
- 8. Attach Nudge Bar to outside of steel mounting brackets. Use 3/8 x 1 ½ bolts, washers on wire (supplied) to access front holes, and use 3/8 x 1 ½ bolts, nuts and washers (supplied) for rear holes.
- 9. Align Nudge Bar with vehicle. **TIGHTEN** steel mounting brackets to chassis fully. Take note of front and side views. **See figures 12, 13, 14 and 15. TIGHTEN** Nudge Bar to steel mounting brackets.