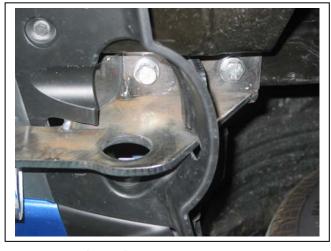

- 1. Remove lower plastic cover from bumper cover. Six 10mm head bolts. See figure 1.
- 2. Remove towing hook from passenger side chassis. Two 17mm head bolts. See figure 2.
- 3. Grind lip off lower chassis, so steel mounting brackets will sit flat. See figures 3 and 4. Treat all exposed metal with a rust inhibitor.
- 4. Position steel mounting brackets (supplied) on chassis rails. Insert rear bolts only by two turns into captive nuts in chassis. Let steel mounting brackets hang down. **See figure 5.** Use M12 x 40 bolts, flat washers and spring washers (supplied).
- 5. Trim lower plastic cover to fit around steel mounting brackets. See figures 6 and 7.
- 6. Slide lower plastic cover over steel mounting brackets. **See figure 8.** Insert front M12 x 40 bolts (supplied) into captive nuts in chassis. Align steel mounting brackets centrally and ensure correct measurement for Nudge Bar to mount on outside of steel mounting brackets. **TIGHTEN FIRM ONLY. See figure 9.**
- 7. Refit lower plastic cover to bumper cover. **See figures 10 and 11**.
- 8. Attach Nudge Bar to outside of steel mounting brackets. Use 3/8 x 1 ½ bolts, washers on wire (supplied) to access front holes, and use 3/8 x 1 ½ bolts, nuts and washers (supplied) for rear holes.
- 9. Align Nudge Bar with vehicle. **TIGHTEN** steel mounting brackets to chassis fully. Take note of front and side views. **See figures 12, 13, 14 and 15. TIGHTEN** Nudge Bar to steel mounting brackets.

Lower plastic cover

Figure 1

Remove tow hook

Figure 2

Air grinder

Figure 3

Figure 4

Tel: 07 3897 5700 Fax: 07 3283 1168