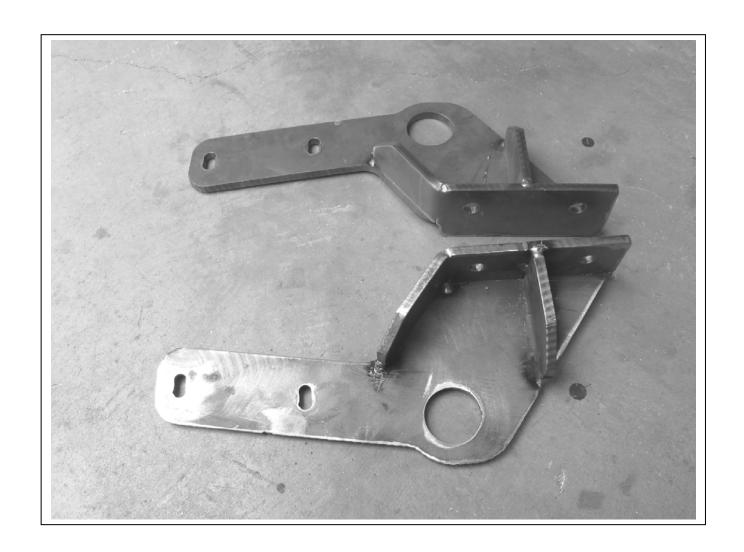

# **DESPATCH CHECKLIST NB6N100SY / NBN100SY**

| NDON IUUST / NDIN IUUST                                                                                      |                                                                                 |  |
|--------------------------------------------------------------------------------------------------------------|---------------------------------------------------------------------------------|--|
|                                                                                                              |                                                                                 |  |
|                                                                                                              |                                                                                 |  |
|                                                                                                              |                                                                                 |  |
|                                                                                                              |                                                                                 |  |
| teel mounting brackets.<br>Kit.                                                                              | See other side of this page for photos of all mounts                            |  |
| Is this product "the best it can be" Yes  Wrapper's initials / Checker initials  If NO fix before continuing |                                                                                 |  |
| nd completed by:                                                                                             |                                                                                 |  |
|                                                                                                              | Date//                                                                          |  |
|                                                                                                              | Date//                                                                          |  |
|                                                                                                              | teel mounting brackets.  Kit.  s product "the best it ca  fix before continuing |  |