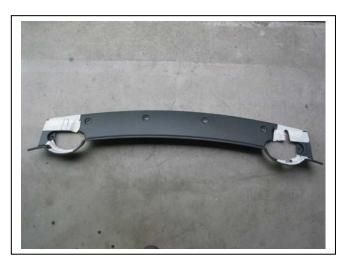

- 1. Remove lower plastic cover from bumper cover. Six 10mm head bolts. See figure 1.
- 2. Remove towing hook from passenger side chassis. Two 17mm head bolts. See figure 2.
- 3. Grind lip off lower chassis, so steel mounting brackets will sit flat. See figures 3 and 4. Treat all exposed metal with a rust inhibitor.
- 4. Position steel mounting brackets (supplied) on chassis rails. Insert rear bolts only by two turns into captive nuts in chassis. Let steel mounting brackets hang down. **See figure 5.** Use M12 x 40 bolts, flat washers and spring washers (supplied).
- 5. Trim lower plastic cover to fit around steel mounting brackets. See figures 6 and 7.
- 6. Slide lower plastic cover over steel mounting brackets. **See figure 8.** Insert front M12 x 40 bolts (supplied) into captive nuts in chassis. Align steel mounting brackets centrally and ensure correct measurement for Nudge Bar to mount on outside of steel mounting brackets. **TIGHTEN FIRM ONLY. See figure 9.**
- 7. Refit lower plastic cover to bumper cover. **See figures 10 and 11**.
- 8. Attach Nudge Bar to outside of steel mounting brackets. Use 3/8 x 1 ½ bolts, washers on wire (supplied) to access front holes, and use 3/8 x 1 ½ bolts, nuts and washers (supplied) for rear holes.
- 9. Align Nudge Bar with vehicle. **TIGHTEN** steel mounting brackets to chassis fully. Take note of front and side views. **See figures 12, 13, 14 and 15. TIGHTEN** Nudge Bar to steel mounting brackets.

ecb@ecb.com.au www.ecb.com.au

29 Snook St Clontarf QLD 4019 Australia Po Box 122 Margate QLD 4019 Australia

Figure 5 – Passenger side shown hanging down

Figure 6

Figure 7

Figure 8

Figure 9 – Drivers side shown