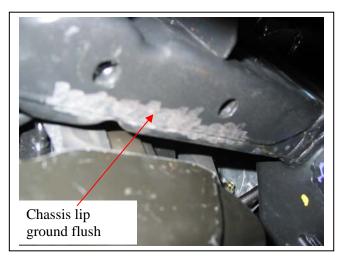

- 1. Remove lower plastic cover from bumper cover. Six 10mm head bolts. See figure 1.
- 2. Remove towing hook from passenger side chassis. Two 17mm head bolts. See figure 2.
- 3. Grind lip off lower chassis, so steel mounting brackets will sit flat. See figures 3 and 4. Treat all exposed metal with a rust inhibitor.
- 4. Position steel mounting brackets (supplied) on chassis rails. Insert rear bolts only by two turns into captive nuts in chassis. Let steel mounting brackets hang down. **See figure 5.** Use M12 x 40 bolts, flat washers and spring washers (supplied).
- 5. Trim lower plastic cover to fit around steel mounting brackets. See figures 6 and 7.
- 6. Slide lower plastic cover over steel mounting brackets. **See figure 8.** Insert front M12 x 40 bolts (supplied) into captive nuts in chassis. Align steel mounting brackets centrally and ensure correct measurement for Nudge Bar to mount on outside of steel mounting brackets. **TIGHTEN FIRM ONLY. See figure 9.**
- 7. Refit lower plastic cover to bumper cover. **See figures 10 and 11**.
- 8. Attach Nudge Bar to outside of steel mounting brackets. Use 3/8 x 1 ½ bolts, washers on wire (supplied) to access front holes, and use 3/8 x 1 ½ bolts, nuts and washers (supplied) for rear holes.
- 9. Align Nudge Bar with vehicle. **TIGHTEN** steel mounting brackets to chassis fully. Take note of front and side views. **See figures 12, 13, 14 and 15. TIGHTEN** Nudge Bar to steel mounting brackets.

Lower plastic cover

Figure 1

Remove tow hook

Figure 2

Air grinder

Figure 3

Figure 4

Tel: 07 3897 5700 Fax: 07 3283 1168