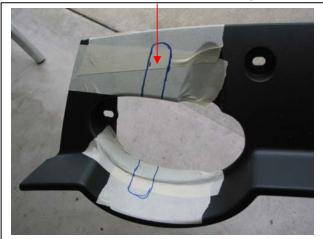

- 1. Remove lower plastic cover from bumper cover. Six 10mm head bolts. See figure 1.
- 2. Remove towing hook from passenger side chassis. Two 17mm head bolts. See figure 2.
- 3. Grind lip off lower chassis, so steel mounting brackets will sit flat. See figures 3 and 4. Treat all exposed metal with a rust inhibitor.
- 4. Position steel mounting brackets (supplied) on chassis rails. Insert rear bolts only by two turns into captive nuts in chassis. Let steel mounting brackets hang down. **See figure 5.** Use M12 x 40 bolts, flat washers and spring washers (supplied).
- 5. Trim lower plastic cover to fit around steel mounting brackets. See figures 6 and 7.
- 6. Slide lower plastic cover over steel mounting brackets. **See figure 8.** Insert front M12 x 40 bolts (supplied) into captive nuts in chassis. Align steel mounting brackets centrally and ensure correct measurement for Nudge Bar to mount on outside of steel mounting brackets. **TIGHTEN FIRM ONLY. See figure 9.**
- 7. Refit lower plastic cover to bumper cover. **See figures 10 and 11**.
- 8. Attach Nudge Bar to outside of steel mounting brackets. Use 3/8 x 1 ½ bolts, washers on wire (supplied) to access front holes, and use 3/8 x 1 ½ bolts, nuts and washers (supplied) for rear holes.
- 9. Align Nudge Bar with vehicle. **TIGHTEN** steel mounting brackets to chassis fully. Take note of front and side views. **See figures 12, 13, 14 and 15. TIGHTEN** Nudge Bar to steel mounting brackets.

Lower plastic cover

Figure 1

Remove tow hook

Figure 2

Air grinder

Figure 3

Figure 4

Tel: 07 3897 5700 Fax: 07 3283 1168