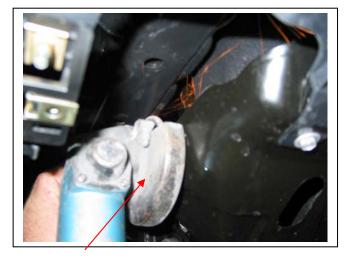

- 1. Remove lower plastic cover from bumper cover. Six 10mm head bolts. See figure 1.
- 2. Remove towing hook from passenger side chassis. Two 17mm head bolts. See figure 2.
- 3. Grind lip off lower chassis, so steel mounting brackets will sit flat. See figures 3 and 4. Treat all exposed metal with a rust inhibitor.
- 4. Position steel mounting brackets (supplied) on chassis rails. Insert rear bolts only by two turns into captive nuts in chassis. Let steel mounting brackets hang down. **See figure 5.** Use M12 x 40 bolts, flat washers and spring washers (supplied).
- 5. Trim lower plastic cover to fit around steel mounting brackets. See figures 6 and 7.
- 6. Slide lower plastic cover over steel mounting brackets. **See figure 8.** Insert front M12 x 40 bolts (supplied) into captive nuts in chassis. Align steel mounting brackets centrally and ensure correct measurement for Nudge Bar to mount on outside of steel mounting brackets. **TIGHTEN FIRM ONLY. See figure 9.**
- 7. Refit lower plastic cover to bumper cover. **See figures 10 and 11**.
- 8. Attach Nudge Bar to outside of steel mounting brackets. Use 3/8 x 1 ½ bolts, washers on wire (supplied) to access front holes, and use 3/8 x 1 ½ bolts, nuts and washers (supplied) for rear holes.
- 9. Align Nudge Bar with vehicle. **TIGHTEN** steel mounting brackets to chassis fully. Take note of front and side views. **See figures 12, 13, 14 and 15. TIGHTEN** Nudge Bar to steel mounting brackets.