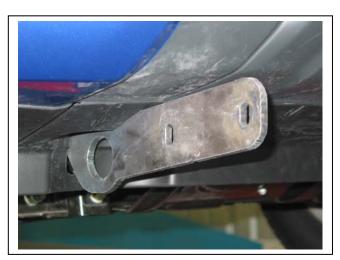

- 1. Remove lower plastic cover from bumper cover. Six 10mm head bolts. See figure 1.
- 2. Remove towing hook from passenger side chassis. Two 17mm head bolts. See figure 2.
- 3. Grind lip off lower chassis, so steel mounting brackets will sit flat. See figures 3 and 4. Treat all exposed metal with a rust inhibitor.
- 4. Position steel mounting brackets (supplied) on chassis rails. Insert rear bolts only by two turns into captive nuts in chassis. Let steel mounting brackets hang down. **See figure 5.** Use M12 x 40 bolts, flat washers and spring washers (supplied).
- 5. Trim lower plastic cover to fit around steel mounting brackets. See figures 6 and 7.
- 6. Slide lower plastic cover over steel mounting brackets. **See figure 8.** Insert front M12 x 40 bolts (supplied) into captive nuts in chassis. Align steel mounting brackets centrally and ensure correct measurement for Nudge Bar to mount on outside of steel mounting brackets. **TIGHTEN FIRM ONLY. See figure 9.**
- 7. Refit lower plastic cover to bumper cover. **See figures 10 and 11**.
- 8. Attach Nudge Bar to outside of steel mounting brackets. Use 3/8 x 1 ½ bolts, washers on wire (supplied) to access front holes, and use 3/8 x 1 ½ bolts, nuts and washers (supplied) for rear holes.
- 9. Align Nudge Bar with vehicle. **TIGHTEN** steel mounting brackets to chassis fully. Take note of front and side views. **See figures 12, 13, 14 and 15. TIGHTEN** Nudge Bar to steel mounting brackets.

Lower plastic cover

Figure 1

Remove tow hook

Figure 2

Air grinder

Figure 3

Figure 4

Tel: 07 3897 5700 Fax: 07 3283 1168