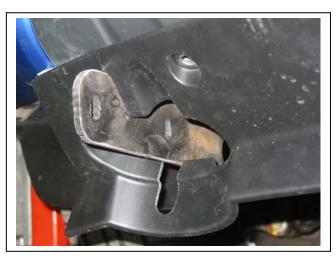

- 1. Remove lower plastic cover from bumper cover. Six 10mm head bolts. See figure 1.
- 2. Remove towing hook from passenger side chassis. Two 17mm head bolts. See figure 2.
- 3. Grind lip off lower chassis, so steel mounting brackets will sit flat. See figures 3 and 4. Treat all exposed metal with a rust inhibitor.
- 4. Position steel mounting brackets (supplied) on chassis rails. Insert rear bolts only by two turns into captive nuts in chassis. Let steel mounting brackets hang down. **See figure 5.** Use M12 x 40 bolts, flat washers and spring washers (supplied).
- 5. Trim lower plastic cover to fit around steel mounting brackets. See figures 6 and 7.
- 6. Slide lower plastic cover over steel mounting brackets. **See figure 8.** Insert front M12 x 40 bolts (supplied) into captive nuts in chassis. Align steel mounting brackets centrally and ensure correct measurement for Nudge Bar to mount on outside of steel mounting brackets. **TIGHTEN FIRM ONLY. See figure 9.**
- 7. Refit lower plastic cover to bumper cover. **See figures 10 and 11**.
- 8. Attach Nudge Bar to outside of steel mounting brackets. Use 3/8 x 1 ½ bolts, washers on wire (supplied) to access front holes, and use 3/8 x 1 ½ bolts, nuts and washers (supplied) for rear holes.
- 9. Align Nudge Bar with vehicle. **TIGHTEN** steel mounting brackets to chassis fully. Take note of front and side views. **See figures 12, 13, 14 and 15. TIGHTEN** Nudge Bar to steel mounting brackets.

Lower plastic cover

Figure 1

Remove tow hook

Figure 2

Air grinder

Figure 3

Figure 4

Tel: 07 3897 5700 Fax: 07 3283 1168