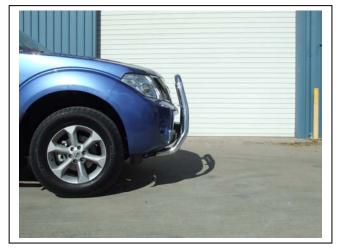

Figure 13 – 63mm Series 2 Nudge Bar side view shown

Figure 14 – 76mm Nudge Bar front view shown

Figure 15 – 76mm Nudge Bar side view shown

Tel: 07 3897 5700 Fax: 07 3283 1168

ecb@ecb.com.au www.ecb.com.au