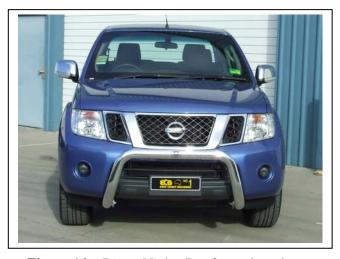

Figure 13 – 63mm Series 2 Nudge Bar side view shown

Figure 14 – 76mm Nudge Bar front view shown

Figure 15 – 76mm Nudge Bar side view shown

Tel: 07 3897 5700 Fax: 07 3283 1168

ecb@ecb.com.au www.ecb.com.au